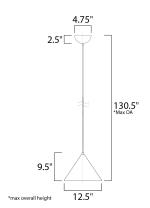

# **MEASUREMENTS**

DIMENSION : 12.5" L x 12.5" W x 9.5" H

MAX OAH : 130.5" OAH

CANOPY : 4.75" W x 2.5" H x 4.75" L

HANGING WEIGHT : 2.992 lb