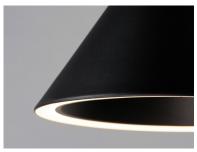

## PRODUCT DESCRIPTION

These classic cone pendants available in Matte Black or Matte White appear typical from the outside but take on a different personality from below. These pendants are illuminated on the bottom perimeter creating a black abyss on the inside generating an interesting lighting effect.