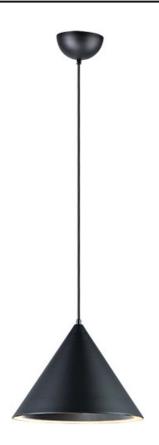

## PRODUCT DESCRIPTION

These classic cone pendants available in Matte Black or Matte White appear typical from the outside but take on a different personality from below. These pendants are illuminated on the bottom perimeter creating a black abyss on the inside generating an interesting lighting effect.